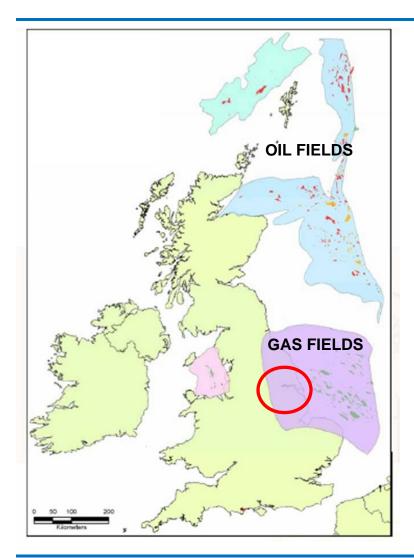

#### SUSTAINABLE CLUSTER DEVELOPMENT

- Access100 million tonnes of high quality coal (Other coal reserves within the region)
- Deliver 900MW IGCC Power Station with CCS
- 60% of coal and gas power stations situated on the estuary of the Trent and Aire are in Humberside
- Ideally located in the middle of the depleted inshore gas fields (short term sequestration and buffer storage for EOR)
- Ideal location for IGCC on shores of Humber for raw material feed (coal imports and indigenous production)
- In total 80 million tonnes of CO<sub>2</sub> could be captured within 30km radius of the Humber.