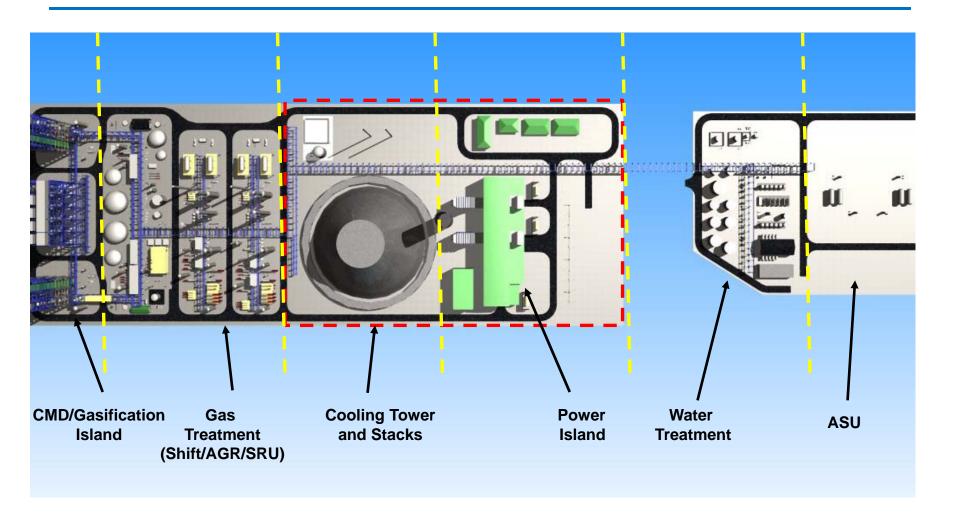

| Yes                                          | Near                   | Near                                                   | Near           |
| Land Rights (Overhead Power Line) | Yes                                          | Near                   | Near                                                   | Near           |
| Land Rights (Gas/Water Pipeline)  | Near                                         | Near                   | Near                                                   | Far            |
| Planning (Gas/Water Pipelines)    | Near                                         | Far                    | Far                                                    | Far            |

Yes

Completed

Near

0 - 6 Months

Far

6 - 12 Months

#### **Basis of Design**









#### Flexibility, Availability and Opportunity





### Hatfield Project Sustainable Operational Phase Diagram





#### View From The South





#### View From the South West





# Summary<br/>Why Hatfield Works?



- Based on PROVEN TECHNOLOGY
- Opportunity to Deliver Sustainability of COAL RESERVES
- On CO<sub>2</sub> CLUSTER REGIONAL NETWORK Practical Route
- Inherent TRANSPORT SECURITY for Raw Material supply
- Gas Secondary Fuel Base Through LOCAL CONNECTIVITY TO NTS
- Security of GRID CONNECTION