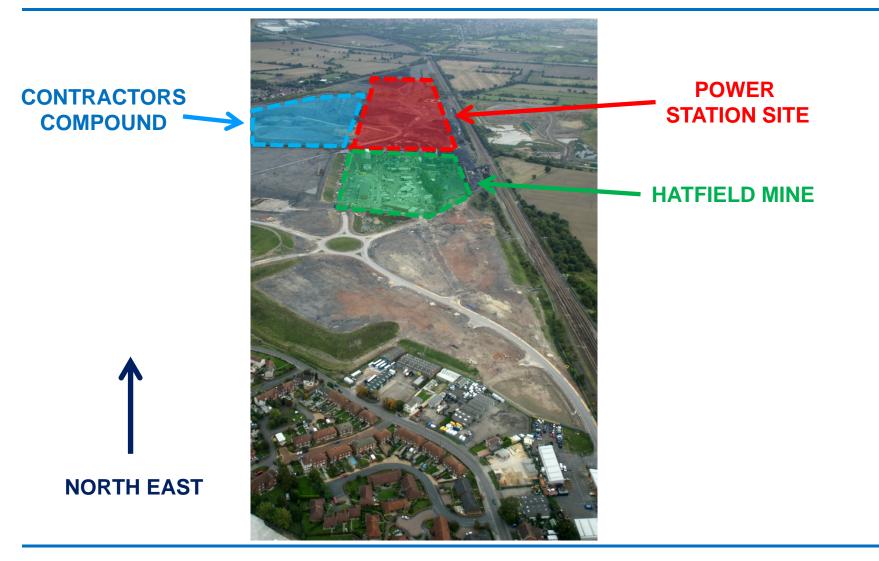

bility and opportunity
- Sustainable operation
- Inputs and outputs

#### Hatfield Life Line





#### Powerfuel's Philosophy and Belief





#### SUSTAINABLE CLUSTER DEVELOPMENT

- Access100 million tonnes of high quality coal (Other coal reserves within the region)
- Deliver 900MW IGCC Power Station with CCS
- 60% of coal and gas power stations situated on the estuary of the Trent and Aire are in Humberside
- Ideally located in the middle of the depleted inshore gas fields (short term sequestration and buffer storage for EOR)
- Ideal location for IGCC on shores of Humber for raw material feed (coal imports and indigenous production)
- In total 80 million tonnes of CO<sub>2</sub> could be captured within 30km radius of the Humber.

#### Site Layout





#### **Aerial Picture of Site**





#### Hatfield IGCC Development Update



- Section 36
- Section 14
- Section 37
- Abstraction Licence
- Gas Pipeline
- Water Pipeline
- Environmental Permit

Planning & Consents



- Phase 1 Engineering
- FEED
  - SRU
  - AGR
  - Gasifiers

Design & Engineering



- Electricity/Gas Connection
- EPC Contract
- EEP Contract
- Of-Site Utilities
- Trading Agreement
- O&M Agreement
- LTSA
- Water Supply





#### **Development Map**



| Agreement                         | Preferred Contractor<br>Selected/Applied For | Contract in Final Form | Contract Signed and Subject to<br>Conditions Precedent | Effective Date |
|-----------------------------------|----------------------------------------------|------------------------|--------------------------------------------------------|-------------