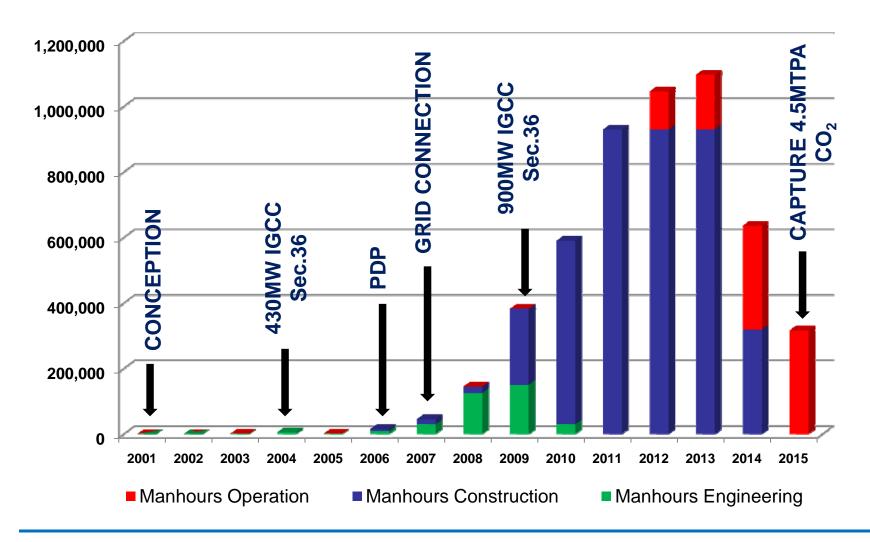

## **Powerfuel Power**





# Hatfield 900MW IGCC Power Station with CCS





By Grant Budge, Director Powerfuel Power Ltd





Coal Research Forum Leeds

April 2009



#### Contents



- Life Line
- Philosophy and beliefs
- The Site
- Development update
- Basis of design
- Plot Layout
- Flexibility, availability and opportunity
- Sustainable operation
- Inputs and outputs

#### Hatfield Life Line





#### Powerfuel's Philosophy and Belief





#### SUSTAINABLE CLUSTER DEVELOPMENT

- Access100 million tonnes of high quality coal (Other coal reserves within the region)
- Deliver 900MW IGCC Power Station with CCS
- 60% of coal and gas power stations situated on the estuary of the Trent and Aire are in Humberside
- Ideally located in the middle of the depleted inshore gas fields (short term sequestration and buffer storage for EOR)
- Ideal location for IGCC on shores of Humber for raw material feed (coal imports and indigenous production)
- In total 80 million tonnes of CO<sub>2</sub> could be captured within 30km radius of the Humber.

#### Site Layout





#### **Aerial Picture of Site**





#### Hatfield IGCC Development Update



- Section 36
- Section 14
- Section 37
- Abstraction