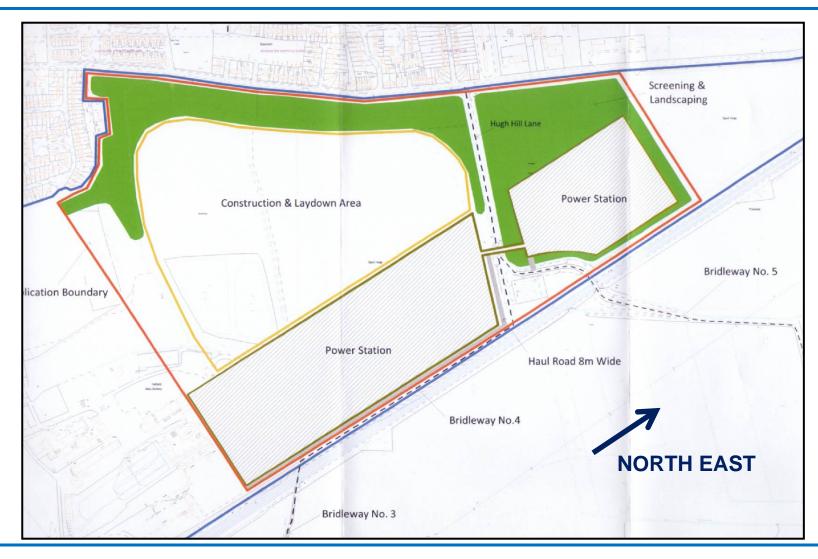

n
- Plot Layout
- Flexibility, availability and opportunity
- Sustainable operation
- Inputs and outputs

#### Hatfield Life Line





#### Powerfuel's Philosophy and Belief





#### SUSTAINABLE CLUSTER DEVELOPMENT

- Access100 million tonnes of high quality coal (Other coal reserves within the region)
- Deliver 900MW IGCC Power Station with CCS
- 60% of coal and gas power stations situated on the estuary of the Trent and Aire are in Humberside
- Ideally located in the middle of the depleted inshore gas fields (short term sequestration and buffer storage for EOR)
- Ideal location for IGCC on shores of Humber for raw material feed (coal imports and indigenous production)
- In total 80 million tonnes of CO<sub>2</sub> could be captured within 30km radius of the Humber.

#### Site Layout





#### **Aerial Picture of Site**





#### Hatfield IGCC Development Update



- Section 36
- Section 14
- Section 37
- Abstraction Licence
- Gas Pipeline
- Water Pipeline
- Environmental Permit

Planning & Consents



- Phase 1 Engineering
- FEED
  - SRU
  - AGR
  - Gasifiers

Design & Engineering



- Electricity/Gas Connection
- EPC Contract
- EEP Contract
- Of-Site Utilities
- Trading Agreement
- O&M Agreement
- LTSA
- Water Supply





#### **Development Map**



| Agreement                         | Preferred Contractor<br>Selected/Applied For | Contract in Final Form | Contract Signed and Subject to<br>Conditions Precedent | Effective Date |
|-----------------------------------|----------------------------------------------|------------------------|---------------------------------