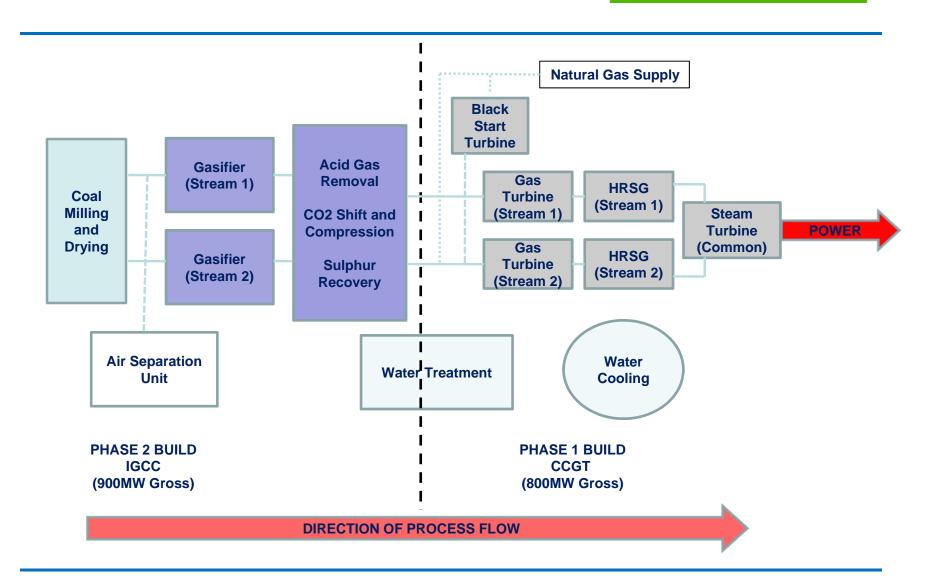

| Yes                                          | Near                   | Near                                                   | Near           |
| Land Rights (Overhead Power Line) | Yes                                          | Near                   | Near                                                   | Near           |
| Land Rights (Gas/Water Pipeline)  | Near                                         | Near                   | Near                                                   | Far            |
| Planning (Gas/Water Pipelines)    | Near                                         | Far                    | Far                                                    | Far            |

Yes

Completed

Near

0 - 6 Months

Far

6 - 12 Months

#### **Basis of Design**









#### Flexibility, Availability and Opportunity





### Hatfield Project Sustainable Operational Phase Diagram





#### View From The South





#### View From the South West





# Summary<br/>Why Hatfield Works?



- Based on PROVEN TECHNOLOGY
- Opportunity to Deliver Sustainability of COAL RESERVES
- On CO<sub>2</sub> CLUSTER REGIONAL NETWORK Practical Route
- Inherent TRANSPORT SECURITY for Raw Material supply
- Gas Secondary Fuel Base Through LOCAL CONNECTIVITY TO NTS
- Security of GRID CONNECTION