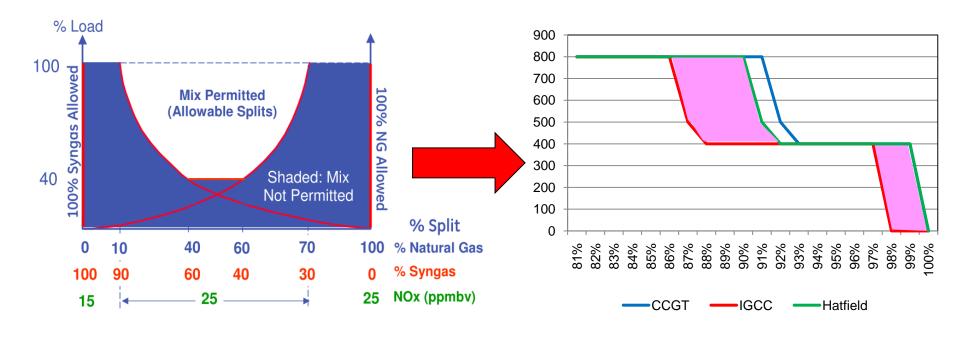

| Near                   | Near                                                   | Near           |
| Land Rights (Overhead Power Line) | Yes                                          | Near                   | Near                                                   | Near           |
| Land Rights (Gas/Water Pipeline)  | Near                                         | Near                   | Near                                                   | Far            |
| Planning (Gas/Water Pipelines)    | Near                                         | Far                    | Far                                                    | Far            |

Yes

Completed

Near

0 - 6 Months

Far

6 - 12 Months

#### **Basis of Design**









#### Flexibility, Availability and Opportunity





### Hatfield Project Sustainable Operational Phase Diagram





#### View From The South





#### View From the South West





# Summary<br/>Why Hatfield Works?



- Based on PROVEN TECHNOLOGY
- Opportunity to Deliver Sustainability of COAL RESERVES
- On CO<sub>2</sub> CLUSTER REGIONAL NETWORK Practical Route
- Inherent TRANSPORT SECURITY for Raw Material supply
- Gas Secondary Fuel Base Through LOCAL CONNECTIVITY TO NTS
- Security of GRID CONNECTION